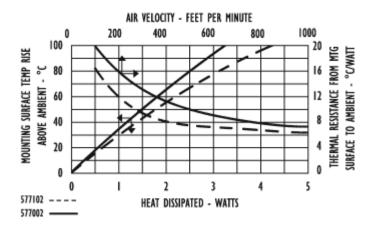

Standard Products Found Page 1 of 2



## For use with TO-220 packages

577002b00000 VIS#002476



## Mechanical Outline Drawing



H Dim 6.35 (0.25)

| Thermal    | 32.0 |
|------------|------|
| Resistance | 32.0 |

Thermal resistance value is based on a 75°C rise in natural convection

Standard Products Found Page 2 of 2

## Thermal Curves



## **Product Information**

| 12 Digit Part # | Description                      | Finish           | Board<br>Mounting |
|-----------------|----------------------------------|------------------|-------------------|
| 577002b00000    | Heat sink with no added hardware | Black<br>Anodize | N/A               |

Not Exactly what you need?

We offer several options for those applications which require a more unique solution. For slight modifications of this part or other attachment options, finishes, and interface materials, contact your <u>local representative</u>. Challenge us with your thermal requirements - we can design custom solutions.

For technical help with our Standard Products, please call (603) 223-1921, or contact your local Manufacturer's Rep

Email: info@aavid.com

Visit us a