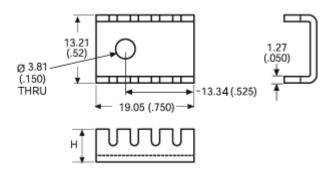

## Mechanical Outline Drawing

H Dim 6.35 (0.25)

| Thermal    | 32.0 |
|------------|------|
| Resistance | 32.0 |

Thermal resistance value is based on a 75°C rise in natural convection

Standard Products Found Page 2 of 2